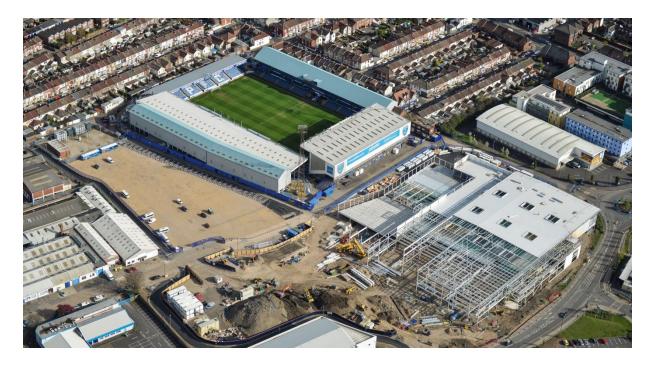

**Tesco - Portsmouth** 

Client Tesco

**Contractor**Bowmer & Kirkland

**Engineer**Caunton Engineering Ltd

**Architect** Smith Smalley Architects

**Steel Tonnage** 1,200 tonnes

Caunton erected a new 24 hour Tesco, only "a good goalie's kick" away from Portsmouth FC's famous football ground, Fratton Park. Caunton worked for main contractor Bowmer and Kirkland, and have designed and fabricated nearly 1200te of steelwork for the 10,500 sq. metre supermarket.

This is Caunton's second Tesco in the south west. Caunton are very busy with supermarkets and with the distribution outlets that feed them, and have a track record second to none in this sector.