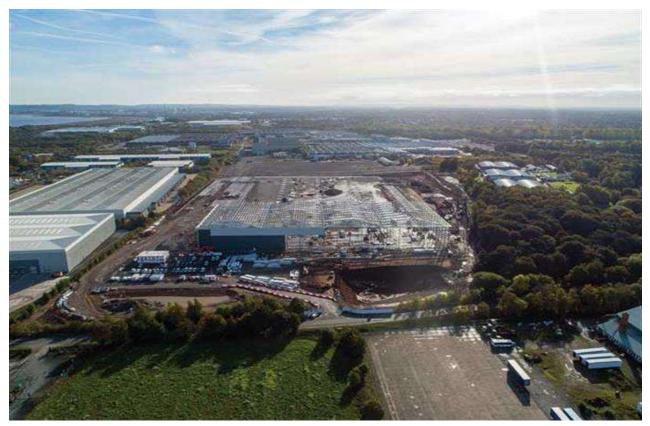

# Steel Tonnage

2,700 tonnes

Caunton Engineering have completed the steelwork erection for main contractor Winvic Construction of a new 62,000 sq. metre distribution centre for developer Stoford, located in the former Hooton Park Airfield at Ellesmere Port in Merseyside. The building is said to be the biggest single cross-docked warehouse to be developed in the north west during 2022.